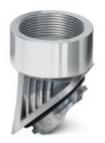

Adapter, aluminum, for EVO housing, NPT-1/2 inch thread

#### Ambient conditions

| Ambient temperature (operation) -40 °C 125 °C |
|-----------------------------------------------|
|-----------------------------------------------|

General

| Material                       | Die-cast aluminum, corrosion-resistant                        |
|--------------------------------|---------------------------------------------------------------|
| Housing material               | Die-cast aluminum, corrosion resistant                        |
| Thread type on connection side | Bayonet B metal                                               |
| Thread type on seal side       | 1/2-inch NPT                                                  |
| Torque                         | 9 Nm (Tightening torque of screw connection to be screwed in) |